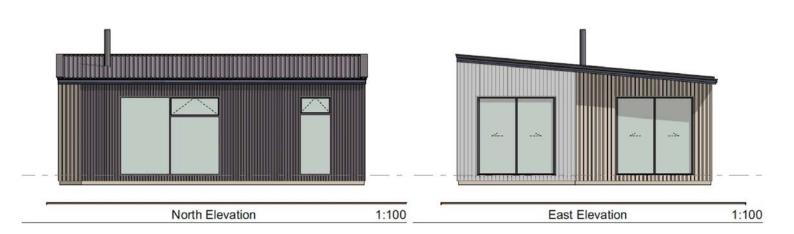

# 3 BEDROOM SERIES \$399,999 Inc GST

These architecturally designed homes feature open-plan living areas, perfect for families or entertaining. Pre-built and delivered on site by our qualified builders, our homes offer great solutions, whether you're after stylish living in town or a luxurious escape in remote locations.

# **SPECIFICATIONS**

- Cladding James hardie vertical stria weatherboard.
- Thermally broken double glazed aluminium joinery.
- Insulated with Knauf earthwool.
- Internal walls lined with Gib wall linings.
- Bathroom products include shower enclosure, vanity, toilet, heated towel rail, roll holder, mirror and tapware. \*
- Carpet Cable bay carpet with 10mm underlay. \*
- Blinds and curtains.\*
- Vinyl Karndean Knight Tile. \*
- Whiteware Inalto wall oven, ceramic cooktop, range hood and dishwasher. \*
- Joinery -The interior of all units are constructed in white Melteca with Pre-finished doors and panels.\*
- Laminate bench top 50mm square edge fitted with a Burns & Ferrall OMB125 bowl and half and drainer. \*
- Heat Pump Fujitsu high wall heat pump.
- Fire Metro free standing fire.
- Hot water Rinnai gas hot water system.
- \* Enhance your living experience with our bespoke upgrade options, available upon request.