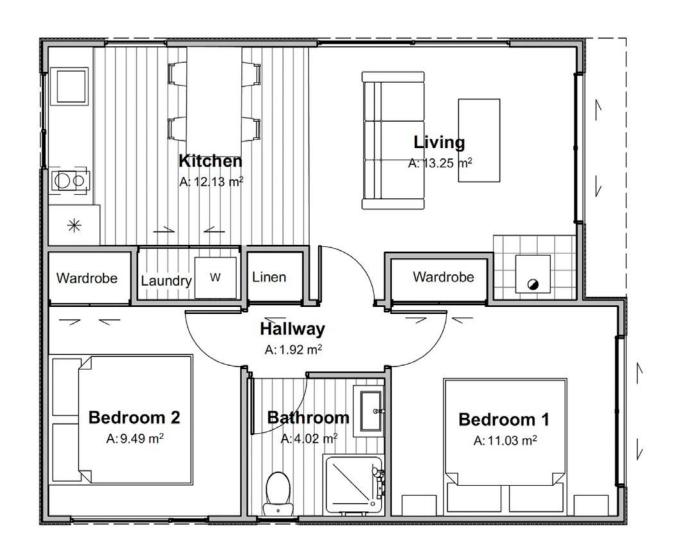

# 3 BEDROOM SERIES \$399,999 Inc GST

These architecturally designed homes feature open-plan living areas, perfect for families or entertaining. Pre-built and delivered on site by our qualified builders, our homes offer great solutions, whether you're after stylish living in town or a luxurious escape in remote locations.

# **SPECIFICATIONS**

- Cladding James hardie vertical stria weatherboard.
- Thermally broken double glazed aluminium joinery.
- Insulated with Knauf earthwool.
- Internal walls lined with Gib wall linings.
- Bathroom products include shower enclosure, vanity, toilet, heated towel rail, roll holder, mirror and tapware. \*
- Carpet Cable bay carpet with 10mm underlay. \*
- Blinds and curtains.\*
- Vinyl Karndean Knight Tile. \*
- Whiteware Inalto wall oven, ceramic cooktop, range hood and dishwasher. \*
- Joinery -The interior of all units are constructed in white Melteca with Pre-finished doors and panels.\*
- Laminate bench top 50mm square edge fitted with a Burns & Ferrall OMB125 bowl and half and drainer. \*
- Heat Pump Fujitsu high wall heat pump.
- Fire Metro free standing fire.
- Hot water Rinnai gas hot water system.
- \* Enhance your living experience with our bespoke upgrade options, available upon request.