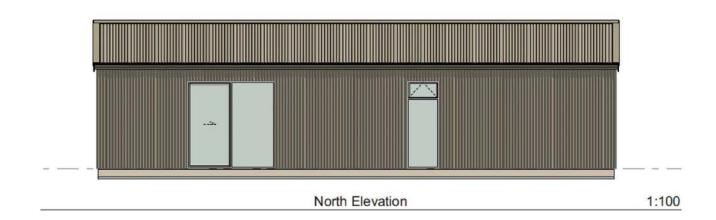

# 3 BEDROOM SERIES \$399,999 Inc GST

These architecturally designed homes feature open-plan living areas, perfect for families or entertaining. Pre-built and delivered on site by our qualified builders, our homes offer great solutions, whether you're after stylish living in town or a luxurious escape in remote locations.

# **SPECIFICATIONS**

- Cladding James hardie vertical stria weatherboard.
- Thermally broken double glazed aluminium joinery.
- Insulated with Knauf earthwool.
- Internal walls lined with Gib wall linings.
- Bathroom products include shower enclosure, vanity, toilet, heated towel rail, roll holder, mirror and tapware. \*
- Carpet Cable bay carpet with 10mm underlay. \*
- Blinds and curtains.\*
- Vinyl Karndean Knight Tile. \*
- Whiteware Inalto wall oven, ceramic cooktop, range hood and dishwasher. \*
- Joinery -The interior of all units are constructed in white Melteca with Pre-finished doors and panels.\*
- Laminate bench top 50mm square edge fitted with a Burns & Ferrall OMB125 bowl and half and drainer. \*
- Heat Pump Fujitsu high wall heat pump.
- Fire Metro free standing fire.
- Hot water Rinnai gas hot water system.
- \* Enhance your living experience with our bespoke upgrade options, available upon request.