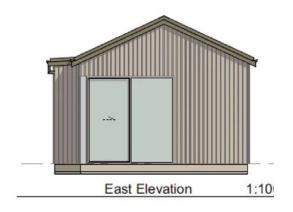

# 3 BEDROOM SERIES \$399,999 Inc GST

These architecturally designed homes feature open-plan living areas, perfect for families or entertaining. Pre-built and delivered on site by our qualified builders, our homes offer great solutions, whether you're after stylish living in town or a luxurious escape in remote locations.

# **SPECIFICATIONS**

- Cladding James hardie vertical stria weatherboard.
- Thermally broken double glazed aluminium joinery.
- Insulated with Knauf earthwool.
- Internal walls lined with Gib wall linings.
- Bathroom products include shower enclosure, vanity, toilet, heated towel rail, roll holder, mirror and tapware. \*
- Carpet Cable bay carpet with 10mm underlay. \*
- Blinds and curtains.\*
- Vinyl Karndean Knight Tile. \*
- Whiteware Inalto wall oven, ceramic cooktop, range hood and dishwasher. \*
- Joinery -The interior of all units are constructed in white Melteca with Pre-finished doors and panels.\*
- Laminate bench top 50mm square edge fitted with a Burns & Ferrall OMB125 bowl and half and drainer. \*
- Heat Pump Fujitsu high wall heat pump.
- Fire Metro free standing fire.
- Hot water Rinnai gas hot water system.
- \* Enhance your living experience with our bespoke upgrade options, available upon request.