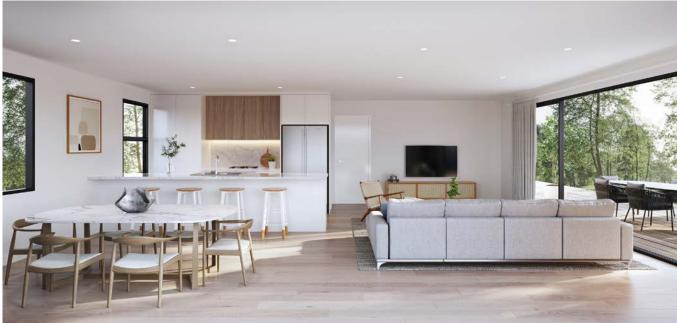

# 3 BEDROOM SERIES \$399,999 Inc GST

These architecturally designed homes feature open-plan living areas, perfect for families or entertaining. Pre-built and delivered on site by our qualified builders, our homes offer great solutions, whether you're after stylish living in town or a luxurious escape in remote locations.

# **SPECIFICATIONS**

- Cladding James hardie vertical stria weatherboard.
- Thermally broken double glazed aluminium joinery.
- Insulated with Knauf earthwool.
- Internal walls lined with Gib wall linings.
- Bathroom products include shower enclosure, vanity, toilet, heated towel rail, roll holder, mirror and tapware. \*
- Carpet Cable bay carpet with 10mm underlay. \*
- Blinds and curtains.\*
- Vinyl Karndean Knight Tile. \*
- Whiteware Inalto wall oven, ceramic cooktop, range hood and dishwasher. \*
- Joinery -The interior of all units are constructed in white Melteca with Pre-finished doors and panels.\*
- Laminate bench top 50mm square edge fitted with a Burns & Ferrall OMB125 bowl and half and drainer. \*
- Heat Pump Fujitsu high wall heat pump.
- Fire Metro free standing fire.
- Hot water Rinnai gas hot water system.
- \* Enhance your living experience with our bespoke upgrade options, available upon request.