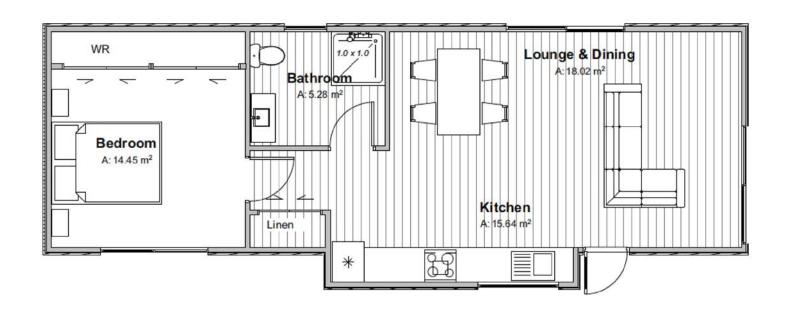

# 1 BEDROOM SERIES \$239,000 Inc GST

Our architecturally designed 1-bedroom are pre-built and delivered on site by our qualified builders, our homes offer great solutions, whether you're after stylish living in town or a luxurious escape in remote locations.

# **SPECIFICATIONS**

- Cladding Colour Steel and Abodo vertical shiplap weatherboard
- Thermally broken double glazed aluminium joinery.
- Insulated with Knauf earthwool.
- Internal walls lined with Gib wall linings.
- Bathroom products include shower enclosure, vanity, toilet, heated towel rail, roll holder, mirror and tapware. \*
- Carpet Cable bay carpet with 10mm underlay. \*
- Blinds and curtains.\*
- Vinyl Karndean Knight Tile. \*
- Whiteware Inalto wall oven, ceramic cooktop, range hood and dishwasher. \*
- Joinery -The interior of all units are constructed in white Melteca with Pre-finished doors and panels. \*
- Laminate bench top 50mm square edge fitted with a Burns & Ferrall OMB125 bowl and half and drainer. \*
- Heat Pump Fujitsu high wall heat pump.
- Fire Metro free standing fire.
- Hot water Rinnai gas hot water system.
- \* Enhance your living experience with our bespoke upgrade options, available upon request.