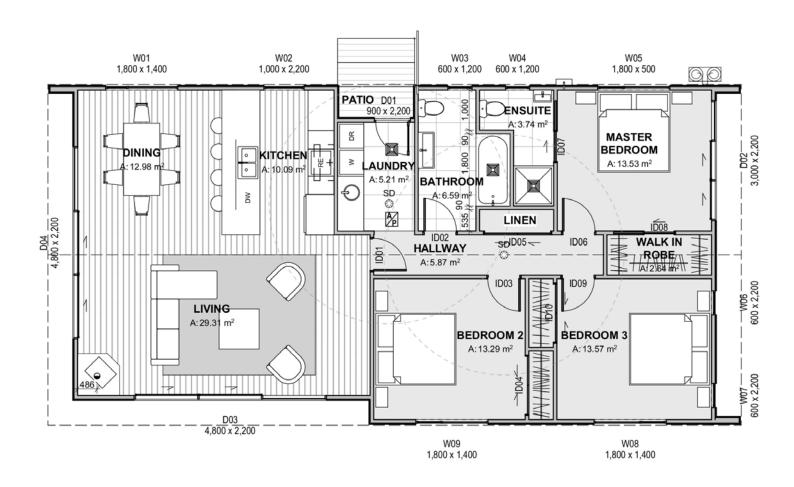

# 3 BEDROOM SERIES \$399,999 Inc GST

These architecturally designed homes feature open-plan living areas, perfect for families or entertaining. Pre-built and delivered on site by our qualified builders, our homes offer great solutions, whether you're after stylish living in town or a luxurious escape in remote locations.

# **SPECIFICATIONS**

- Cladding James hardie vertical stria weatherboard.
- Thermally broken double glazed aluminium joinery.
- Insulated with Knauf earthwool.
- Internal walls lined with Gib wall linings.
- Bathroom products include shower enclosure, vanity, toilet, heated towel rail, roll holder, mirror and tapware. \*
- Carpet Cable bay carpet with 10mm underlay. \*
- Blinds and curtains.\*
- Vinyl Karndean Knight Tile. \*
- Whiteware Inalto wall oven, ceramic cooktop, range hood and dishwasher. \*
- Joinery -The interior of all units are constructed in white Melteca with Pre-finished doors and panels.\*
- Laminate bench top 50mm square edge fitted with a Burns & Ferrall OMB125 bowl and half and drainer. \*
- Heat Pump Fujitsu high wall heat pump.
- Fire Metro free standing fire.
- Hot water Rinnai gas hot water system.
- \* Enhance your living experience with our bespoke upgrade options, available upon request.