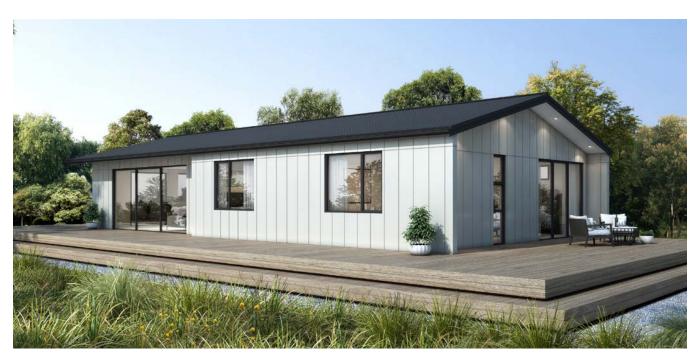

# 3 BEDROOM SERIES \$399,999 Inc GST

These architecturally designed homes feature open-plan living areas, perfect for families or entertaining. Pre-built and delivered on site by our qualified builders, our homes offer great solutions, whether you're after stylish living in town or a luxurious escape in remote locations.

# **SPECIFICATIONS**

- Cladding James hardie vertical stria weatherboard.
- Thermally broken double glazed aluminium joinery.
- Insulated with Knauf earthwool.
- Internal walls lined with Gib wall linings.
- Bathroom products include shower enclosure, vanity, toilet, heated towel rail, roll holder, mirror and tapware. \*
- Carpet Cable bay carpet with 10mm underlay. \*
- Blinds and curtains.\*
- Vinyl Karndean Knight Tile. \*
- Whiteware Inalto wall oven, ceramic cooktop, range hood and dishwasher. \*
- Joinery -The interior of all units are constructed in white Melteca with Pre-finished doors and panels.\*
- Laminate bench top 50mm square edge fitted with a Burns & Ferrall OMB125 bowl and half and drainer. \*
- Heat Pump Fujitsu high wall heat pump.
- Fire Metro free standing fire.
- Hot water Rinnai gas hot water system.
- \* Enhance your living experience with our bespoke upgrade options, available upon request.