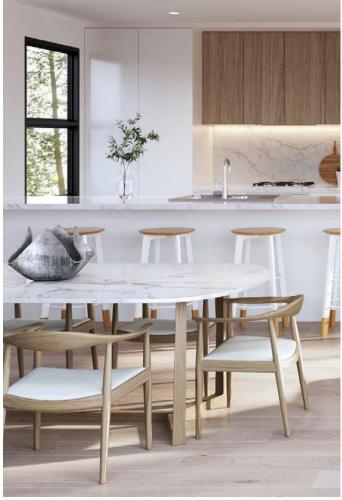

# **SPECIFICATIONS**

- Cladding James hardie vertical stria weatherboard.
- Thermally broken double glazed aluminium joinery.
- Insulated with Knauf earthwool.
- Internal walls lined with Gib wall linings.
- Bathroom products include shower enclosure, vanity, toilet, heated towel rail, roll holder, mirror and tapware. \*
- Carpet Cable bay carpet with 10mm underlay. \*
- Blinds and curtains.\*
- Vinyl Karndean Knight Tile. \*
- Whiteware Inalto wall oven, ceramic cooktop, range hood and dishwasher. \*
- Joinery -The interior of all units are constructed in white Melteca with Pre-finished doors and panels.\*
- Laminate bench top 50mm square edge fitted with a Burns & Ferrall OMB125 bowl and half and drainer. \*
- Heat Pump Fujitsu high wall heat pump.
- Fire Metro free standing fire.
- Hot water Rinnai gas hot water system.
- \* Enhance your living experience with our bespoke upgrade options, available upon request.