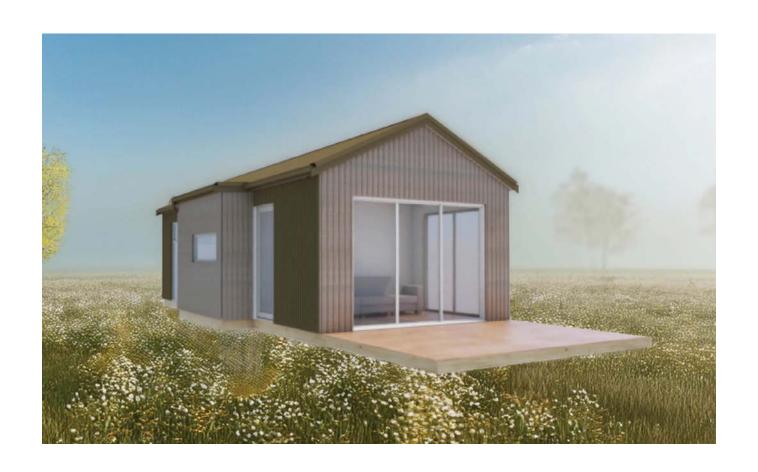

# 3 BEDROOM SERIES \$399,999 Inc GST

These architecturally designed homes feature open-plan living areas, perfect for families or entertaining. Pre-built and delivered on site by our qualified builders, our homes offer great solutions, whether you're after stylish living in town or a luxurious escape in remote locations.

# **SPECIFICATIONS**

- Cladding James hardie vertical stria weatherboard.
- Thermally broken double glazed aluminium joinery.
- Insulated with Knauf earthwool.
- Internal walls lined with Gib wall linings.
- Bathroom products include shower enclosure, vanity, toilet, heated towel rail, roll holder, mirror and tapware. \*
- Carpet Cable bay carpet with 10mm underlay. \*
- Blinds and curtains.\*
- Vinyl Karndean Knight Tile. \*
- Whiteware Inalto wall oven, ceramic cooktop, range hood and dishwasher. \*
- Joinery -The interior of all units are constructed in white Melteca with Pre-finished doors and panels.\*
- Laminate bench top 50mm square edge fitted with a Burns & Ferrall OMB125 bowl and half and drainer. \*
- Heat Pump Fujitsu high wall heat pump.
- Fire Metro free standing fire.
- Hot water Rinnai gas hot water system.
- \* Enhance your living experience with our bespoke upgrade options, available upon request.