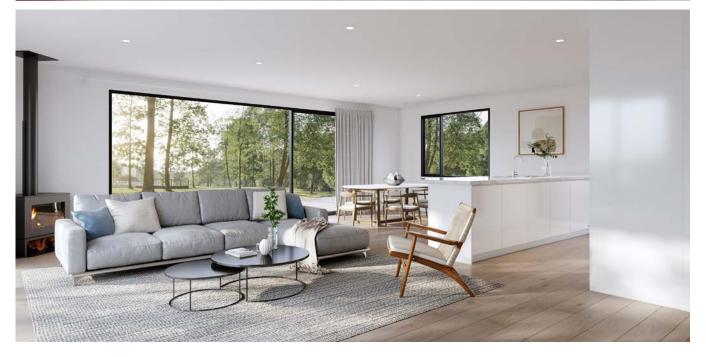

# 3 BEDROOM SERIES \$399,999 Inc GST

These architecturally designed homes feature open-plan living areas, perfect for families or entertaining. Pre-built and delivered on site by our qualified builders, our homes offer great solutions, whether you're after stylish living in town or a luxurious escape in remote locations.

# **SPECIFICATIONS**

- Cladding James hardie vertical stria weatherboard.
- Thermally broken double glazed aluminium joinery.
- Insulated with Knauf earthwool.
- Internal walls lined with Gib wall linings.
- Bathroom products include shower enclosure, vanity, toilet, heated towel rail, roll holder, mirror and tapware. \*
- Carpet Cable bay carpet with 10mm underlay. \*
- Blinds and curtains.\*
- Vinyl Karndean Knight Tile. \*
- Whiteware Inalto wall oven, ceramic cooktop, range hood and dishwasher. \*
- Joinery -The interior of all units are constructed in white Melteca with Pre-finished doors and panels.\*
- Laminate bench top 50mm square edge fitted with a Burns & Ferrall OMB125 bowl and half and drainer. \*
- Heat Pump Fujitsu high wall heat pump.
- Fire Metro free standing fire.
- Hot water Rinnai gas hot water system.
- \* Enhance your living experience with our bespoke upgrade options, available upon request.