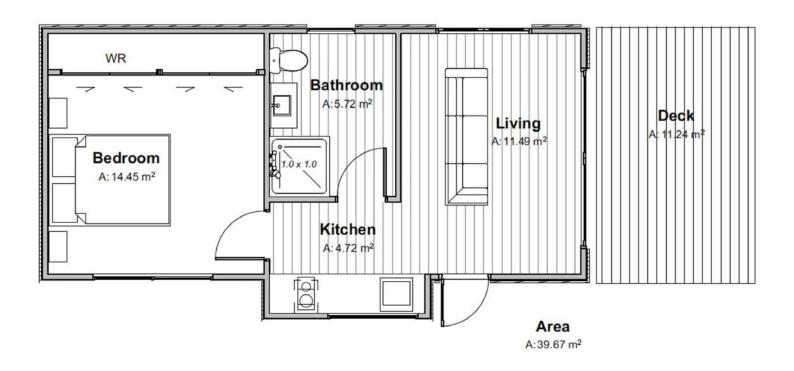

# 3 BEDROOM SERIES \$399,999 Inc GST

These architecturally designed homes feature open-plan living areas, perfect for families or entertaining. Pre-built and delivered on site by our qualified builders, our homes offer great solutions, whether you're after stylish living in town or a luxurious escape in remote locations.

# **SPECIFICATIONS**

- Cladding James hardie vertical stria weatherboard.
- Thermally broken double glazed aluminium joinery.
- Insulated with Knauf earthwool.
- Internal walls lined with Gib wall linings.
- Bathroom products include shower enclosure, vanity, toilet, heated towel rail, roll holder, mirror and tapware. \*
- Carpet Cable bay carpet with 10mm underlay. \*
- Blinds and curtains.\*
- Vinyl Karndean Knight Tile. \*
- Whiteware Inalto wall oven, ceramic cooktop, range hood and dishwasher. \*
- Joinery -The interior of all units are constructed in white Melteca with Pre-finished doors and panels.\*
- Laminate bench top 50mm square edge fitted with a Burns & Ferrall OMB125 bowl and half and drainer. \*
- Heat Pump Fujitsu high wall heat pump.
- Fire Metro free standing fire.
- Hot water Rinnai gas hot water system.
- \* Enhance your living experience with our bespoke upgrade options, available upon request.