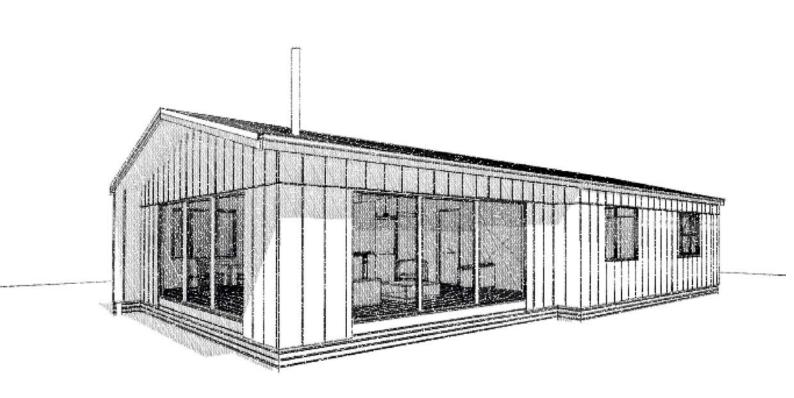

# 3 BEDROOM SERIES \$399,999 Inc GST

These architecturally designed homes feature open-plan living areas, perfect for families or entertaining. Pre-built and delivered on site by our qualified builders, our homes offer great solutions, whether you're after stylish living in town or a luxurious escape in remote locations.

# **SPECIFICATIONS**

- Cladding James hardie vertical stria weatherboard.
- Thermally broken double glazed aluminium joinery.
- Insulated with Knauf earthwool.
- Internal walls lined with Gib wall linings.
- Bathroom products include shower enclosure, vanity, toilet, heated towel rail, roll holder, mirror and tapware. \*
- Carpet Cable bay carpet with 10mm underlay. \*
- Blinds and curtains.\*
- Vinyl Karndean Knight Tile. \*
- Whiteware Inalto wall oven, ceramic cooktop, range hood and dishwasher. \*
- Joinery -The interior of all units are constructed in white Melteca with Pre-finished doors and panels.\*
- Laminate bench top 50mm square edge fitted with a Burns & Ferrall OMB125 bowl and half and drainer. \*
- Heat Pump Fujitsu high wall heat pump.
- Fire Metro free standing fire.
- Hot water Rinnai gas hot water system.
- \* Enhance your living experience with our bespoke upgrade options, available upon request.